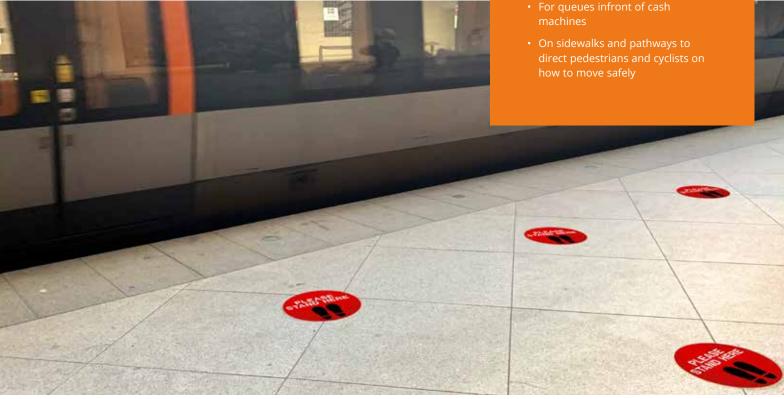

## Where are they relevant?

- and subway stations)
- Outside stores to encourage