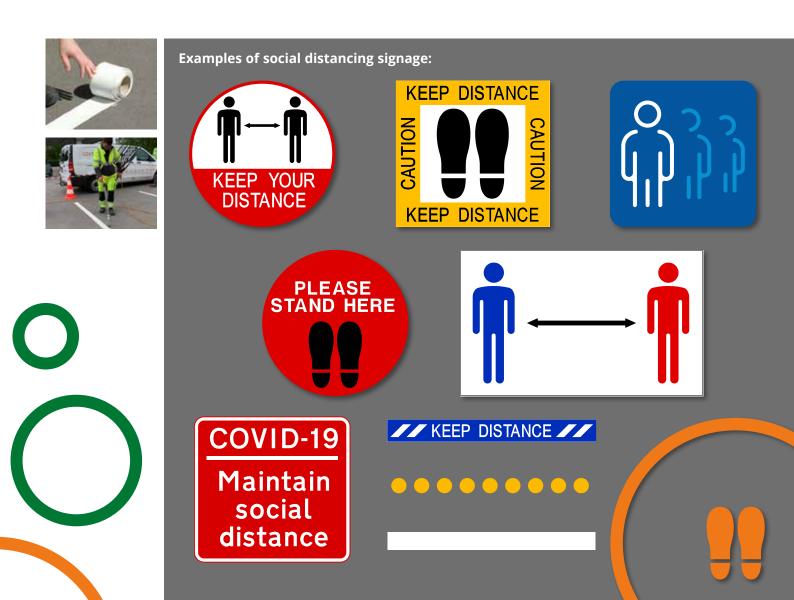

# Examples of social distancing markings

| Symbol                                                                                                                                                                                                                                                                                                                                                                                                                                                                                                                                                                                                                                                                                                                                                                                                                                                                                                                                                                                                                                                                                                                                                                                                                                                                                                                                                                                                                                                                                                                                                                                                                                                                                                                                                                                                                                                                                                                                                                                                                                                                                                                         | Description                | Size (mm)<br>H x W | Units per<br>package |
|--------------------------------------------------------------------------------------------------------------------------------------------------------------------------------------------------------------------------------------------------------------------------------------------------------------------------------------------------------------------------------------------------------------------------------------------------------------------------------------------------------------------------------------------------------------------------------------------------------------------------------------------------------------------------------------------------------------------------------------------------------------------------------------------------------------------------------------------------------------------------------------------------------------------------------------------------------------------------------------------------------------------------------------------------------------------------------------------------------------------------------------------------------------------------------------------------------------------------------------------------------------------------------------------------------------------------------------------------------------------------------------------------------------------------------------------------------------------------------------------------------------------------------------------------------------------------------------------------------------------------------------------------------------------------------------------------------------------------------------------------------------------------------------------------------------------------------------------------------------------------------------------------------------------------------------------------------------------------------------------------------------------------------------------------------------------------------------------------------------------------------|----------------------------|--------------------|----------------------|
| KEEP YOUR DISTANCE                                                                                                                                                                                                                                                                                                                                                                                                                                                                                                                                                                                                                                                                                                                                                                                                                                                                                                                                                                                                                                                                                                                                                                                                                                                                                                                                                                                                                                                                                                                                                                                                                                                                                                                                                                                                                                                                                                                                                                                                                                                                                                             | Keep your distance         | Ø 550              | 5                    |
| KEEP DISTANCE  KEEP DISTANCE                                                                                                                                                                                                                                                                                                                                                                                                                                                                                                                                                                                                                                                                                                                                                                                                                                                                                                                                                                                                                                                                                                                                                                                                                                                                                                                                                                                                                                                                                                                                                                                                                                                                                                                                                                                                                                                                                                                                                                                                                                                                                                   | Keep your distance         | 600 x 570          | 5                    |
| <b>•</b>                                                                                                                                                                                                                                                                                                                                                                                                                                                                                                                                                                                                                                                                                                                                                                                                                                                                                                                                                                                                                                                                                                                                                                                                                                                                                                                                                                                                                                                                                                                                                                                                                                                                                                                                                                                                                                                                                                                                                                                                                                                                                                                       | Social distancing reminder | 300 x 500          | 5                    |
| // KEEP DISTANCE //                                                                                                                                                                                                                                                                                                                                                                                                                                                                                                                                                                                                                                                                                                                                                                                                                                                                                                                                                                                                                                                                                                                                                                                                                                                                                                                                                                                                                                                                                                                                                                                                                                                                                                                                                                                                                                                                                                                                                                                                                                                                                                            | Lettered queue marking     | 900 x 95           | 10                   |
| 00000000000                                                                                                                                                                                                                                                                                                                                                                                                                                                                                                                                                                                                                                                                                                                                                                                                                                                                                                                                                                                                                                                                                                                                                                                                                                                                                                                                                                                                                                                                                                                                                                                                                                                                                                                                                                                                                                                                                                                                                                                                                                                                                                                    | Line marking dots          | Ø 100              | 20                   |
|                                                                                                                                                                                                                                                                                                                                                                                                                                                                                                                                                                                                                                                                                                                                                                                                                                                                                                                                                                                                                                                                                                                                                                                                                                                                                                                                                                                                                                                                                                                                                                                                                                                                                                                                                                                                                                                                                                                                                                                                                                                                                                                                | Stand here - circle        | Ø 1000             | 5                    |
| KEEP RIGHT                                                                                                                                                                                                                                                                                                                                                                                                                                                                                                                                                                                                                                                                                                                                                                                                                                                                                                                                                                                                                                                                                                                                                                                                                                                                                                                                                                                                                                                                                                                                                                                                                                                                                                                                                                                                                                                                                                                                                                                                                                                                                                                     | Keep right                 | 750 x 780          | 5                    |
| STAND HERE                                                                                                                                                                                                                                                                                                                                                                                                                                                                                                                                                                                                                                                                                                                                                                                                                                                                                                                                                                                                                                                                                                                                                                                                                                                                                                                                                                                                                                                                                                                                                                                                                                                                                                                                                                                                                                                                                                                                                                                                                                                                                                                     | Please stand here          | Ø 550              | 5                    |
|                                                                                                                                                                                                                                                                                                                                                                                                                                                                                                                                                                                                                                                                                                                                                                                                                                                                                                                                                                                                                                                                                                                                                                                                                                                                                                                                                                                                                                                                                                                                                                                                                                                                                                                                                                                                                                                                                                                                                                                                                                                                                                                                | Wash station               | 300 x 300          | 20                   |
| COVID-19 Maintain social distance                                                                                                                                                                                                                                                                                                                                                                                                                                                                                                                                                                                                                                                                                                                                                                                                                                                                                                                                                                                                                                                                                                                                                                                                                                                                                                                                                                                                                                                                                                                                                                                                                                                                                                                                                                                                                                                                                                                                                                                                                                                                                              | COVID-19 sign              | 290 x 290          | 20                   |
| STATE OF THE PARTY | Keep your distance         | 600 x 600          | 5                    |
|                                                                                                                                                                                                                                                                                                                                                                                                                                                                                                                                                                                                                                                                                                                                                                                                                                                                                                                                                                                                                                                                                                                                                                                                                                                                                                                                                                                                                                                                                                                                                                                                                                                                                                                                                                                                                                                                                                                                                                                                                                                                                                                                | Wear mask                  | 278 x 290          | 20                   |
|                                                                                                                                                                                                                                                                                                                                                                                                                                                                                                                                                                                                                                                                                                                                                                                                                                                                                                                                                                                                                                                                                                                                                                                                                                                                                                                                                                                                                                                                                                                                                                                                                                                                                                                                                                                                                                                                                                                                                                                                                                                                                                                                | PREMARK® Roll - White      | 5000 x 50          | 12                   |
|                                                                                                                                                                                                                                                                                                                                                                                                                                                                                                                                                                                                                                                                                                                                                                                                                                                                                                                                                                                                                                                                                                                                                                                                                                                                                                                                                                                                                                                                                                                                                                                                                                                                                                                                                                                                                                                                                                                                                                                                                                                                                                                                | PREMARK® Roll - Yellow     | 5000 x 50          | 12                   |