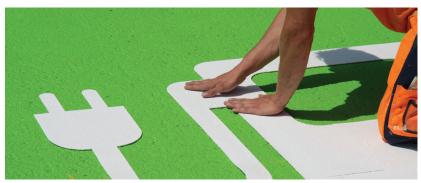

#### **Build a colourful foundation**

The best results always start with a good foundation. With our MMA product line, you can easily make your parking spaces stand out while adding skid-resistance to the surface as well. As our markings are added to existing infrastructure, they offer a both fast, easy, and cost-effective solution that can be adapted to fit every need.

If you are doing a smaller number of parking spaces, you can simply hand-apply PlastiRoute™ Rollplast with a paint roller. For fast application on larger areas, on the other hand, we recommend that you apply the material (Spraygrip/Sprayplast) with our AreaSpray™ machine.

Our MMA products provide a complete marking solution that is easy and quick to apply. Due to the cross-linking technology between PlastiRoute and our preformed thermoplastic symbols, they bind well with each other without the use of a primer.