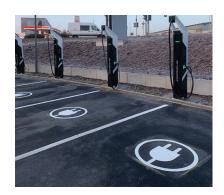

#### Leave your mark with PREMARK™

Contrasting symbols with bold and colourful surfaces is an ideal way to leave a lasting impression. While the bright surface catches your attention, the identifying symbol makes the purpose of the parking bay clear.

With a wide selection of PREMARK™ symbols to choose from, it is easy to find a symbol suitable for your need. But, should you have a specific design in mind, we have our own in-house design studio ready to make the exact symbol you are looking for.