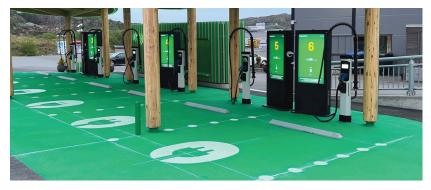

#### Charging bays that stand out

Finding the nearest charging station is much easier when the parking space is made in an eye-catching colour. The coloured surface makes the charging bay stand out from the rest of the parking area and the surroundings. This of course makes it easier for drivers to find a way to 'stay charged', but it also allows you to create attention around your city, business or brand as being forward-thinking and environmentally consious.

#### Leave your mark with PREMARK™

Contrasting symbols with bold and colourful surfaces is an ideal way to leave a lasting impression. While the bright surface catches your attention, the identifying symbol makes the purpose of the parking bay clear.

To clearly outline each parking space, we recommend our PREMARK rolls. They offer a quick and easy way to mark out individual spaces. With little effort and equipment, you can simply combine the rolls with a preformed EV symbol to create a parking bay in no time. PREMARK rolls are available in traditional white as well as in green which is a great match for the environmentally friendly EV solution.