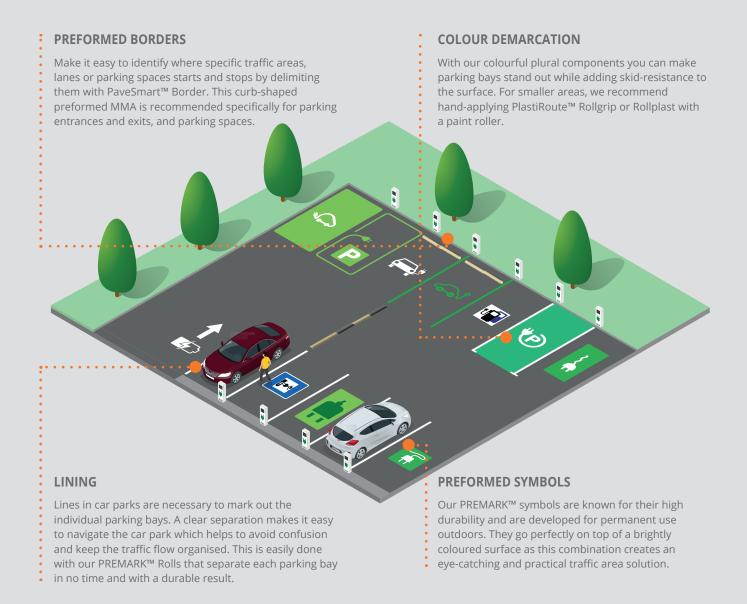

#### **Build a colourful foundation**

The best results always start with a good foundation. With our MMA product line, you can easily make your parking spaces stand out while adding skid-resistance to the surface as well. As our markings are added to existing infrastructure, they offer a both fast, easy, and cost-effective solution that can be adapted to fit every need.

If you are doing a smaller number of parking spaces, you can simply hand-apply PlastiRoute™ Rollplast with a paint roller. For fast application on larger areas, on the other hand, we recommend that you apply the material (Spraygrip/Sprayplast) with our AreaSpray™ machine.

Our MMA products provide a complete marking solution that is easy and quick to apply. Due to the cross-linking technology between PlastiRoute and our preformed thermoplastic symbols, they bind well with each other without the use of a primer.

#### Leave your mark with PREMARK™

Contrasting symbols with bold and colourful surfaces is an ideal way to leave a lasting impression. While the bright surface catches your attention, the identifying symbol makes the purpose of the parking bay clear.

With a wide selection of PREMARK™ symbols to choose from, it is easy to find a symbol suitable for your need. But, should you have a specific design in mind, we have our own in-house design studio ready to make the exact symbol you are looking for.

To clearly outline each parking space, we recommend our PREMARK rolls. They offer a quick and easy way to mark out individual spaces. With little effort and equipment, you can simply combine the rolls with a preformed EV symbol to create a parking bay in no time. PREMARK rolls are available in traditional white as well as in green which is a great match for the environmentally friendly EV solution.