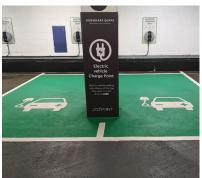

#### Charging bays that stand out

Finding the nearest charging station is much easier when the parking space is made in an eye-catching colour. The coloured surface makes the charging bay stand out from the rest of the parking area and the surroundings. This of course makes it easier for drivers to find a way to 'stay charged', but it also allows you to create attention around your city, business or brand as being forward-thinking and environmentally consious.

#### Leave your mark with PREMARK™

Contrasting symbols with bold and colourful surfaces is an ideal way to leave a lasting impression. While the bright surface catches your attention, the identifying symbol makes the purpose of the parking bay clear.

To clearly outline each parking space, we recommend our PREMARK rolls. They offer a quick and easy way to mark out individual spaces. With little effort and equipment, you can simply combine the rolls with a preformed EV symbol to create a parking bay in no time. PREMARK rolls are available in traditional white as well as in green which is a great match for the environmentally friendly EV solution.