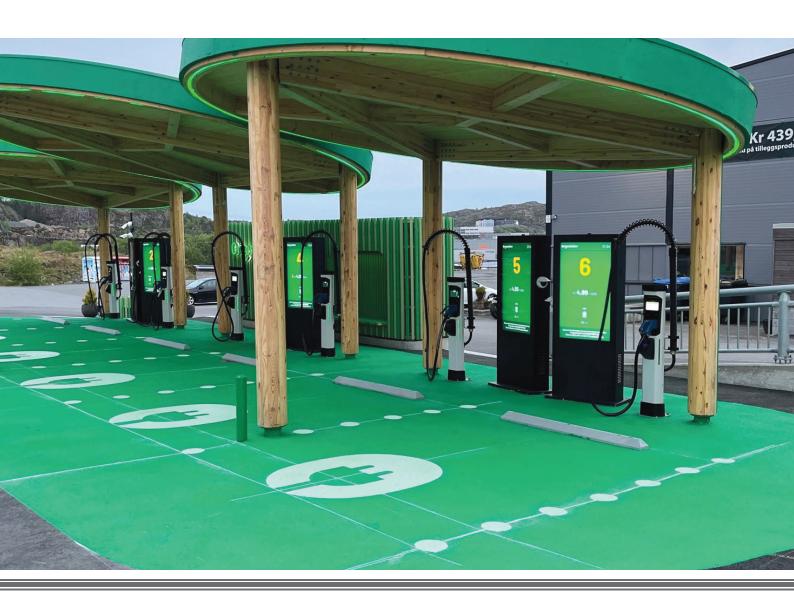

#### Charging bays that stand out

Finding the nearest charging station is much easier when the parking space is made in an eye-catching colour. The coloured surface makes the charging bay stand out from the rest of the parking area and the surroundings. This of course makes it easier for drivers to find a way to 'stay charged', but it also allows you to create attention around your city, business or brand as being forward-thinking and environmentally consious.

#### Leave your mark with PREMARK™

Contrasting symbols with bold and colourful surfaces is an ideal way to leave a lasting impression. While the bright surface catches your attention, the identifying symbol makes the purpose of the parking bay clear.

To clearly outline each parking space, we recommend our PREMARK rolls. They offer a quick and easy way to mark out individual spaces. With little effort and equipment, you can simply combine the rolls with a preformed EV symbol to create a parking bay in no time. PREMARK rolls are available in traditional white as well as in green which is a great match for the environmentally friendly EV solution.